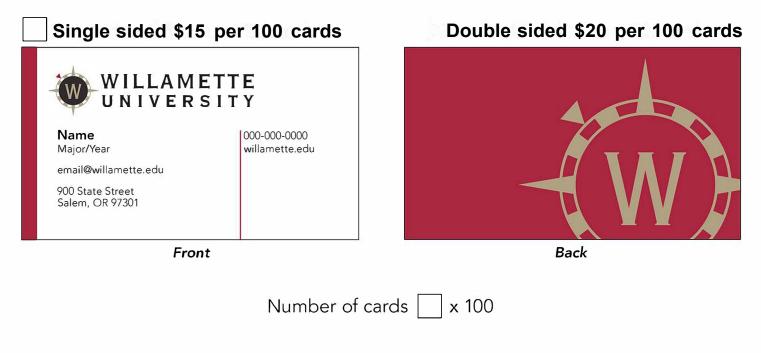

## **Student Business Card Order Form**

Fill out and return to Print Services in the University Service Building, Suite 119 <u>or</u> fill out form in Adobe Reader and SAVE. Attach to email: printdesign@willamette.edu We will email you when ready. Payment upon pick-up at Print Services.

## **Applicable Information**

(As it will read on your card-leave line blank if information is not required).

| Name:                  |         |
|------------------------|---------|
|                        |         |
| Maiar/Maar             |         |
| Major/Year:            |         |
|                        |         |
| Email:                 |         |
|                        |         |
|                        |         |
| Street Address:        |         |
| City, State, Zip code: |         |
|                        |         |
|                        |         |
| Phone:                 | D050824 |