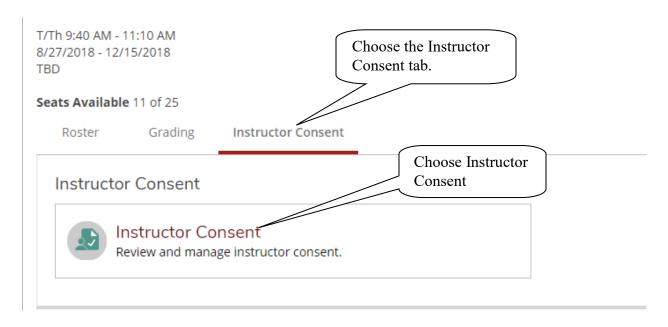

ester:



You can confirm completion of this step by going back to your advisee list and seeing that the "Last advising date" is updated for the student



## View a Timeline of Completed, Enrolled, and Planned Courses







Course Plan

Progress

These documents are unofficial and

Timeline

Undergraduate Transcript

Course Catalog

NOTE: Please do not print and distribute this document to students. Barring any restrictions on their accounts (e.g. unpaid balance with Student Accounts), students have access to print this document themselves.

Click the hyperlink and then open the report that downloads.

Plan Archive

Test Scores

Unofficial Transcript

the registrar.





The page will open to a list of your current and future assigned classes







### **Entering Faculty Permissions**