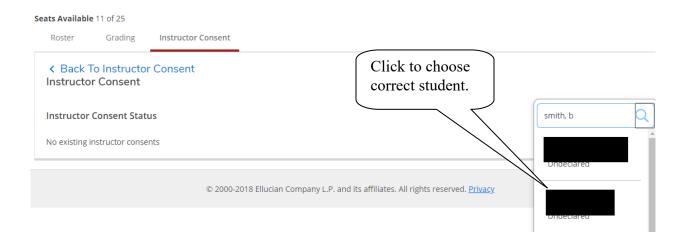

r:



You can confirm completion of this step by going back to your advisee list and seeing that the "Last advising date" is updated for the student



## View a Timeline of Completed, Enrolled, and Planned Courses







Course Plan

Progress

These documents are unofficial and

Timeline

Undergraduate Transcript

Course Catalog

NOTE: Please do not print and distribute this document to students. Barring any restrictions on their accounts (e.g. unpaid balance with Student Accounts), students have access to print this document themselves.

Click the hyperlink and then open the report that downloads.

Plan Archive

Test Scores

Unofficial Transcript

the registrar.





The page will open to a list of your current and future assigned classes







### **Entering Faculty Permissions**