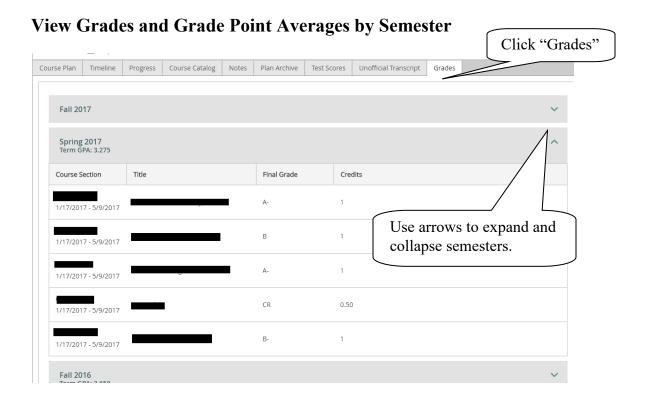

## View a Timeline of Completed, Enrolled, and Planned Courses

Course Plan

Progress

These documents are unofficial and

Timeline

Undergraduate Transcript

Course Catalog

NOTE: Please do not print and distribute this document to students. Barring any restrictions on their accounts (e.g. unpaid balance with Student Accounts), students have access to print this document themselves.