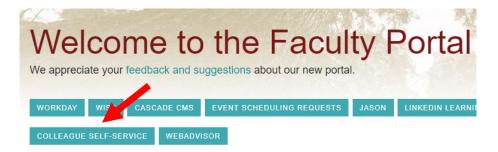

#### **Log onto Self Service**

From the Faculty Portal (<a href="https://portal.willamette.edu/faculty">https://portal.willamette.edu/faculty</a>), choose Colleague Self-Service:

Or one of the SAGE links under Faculty Resources: