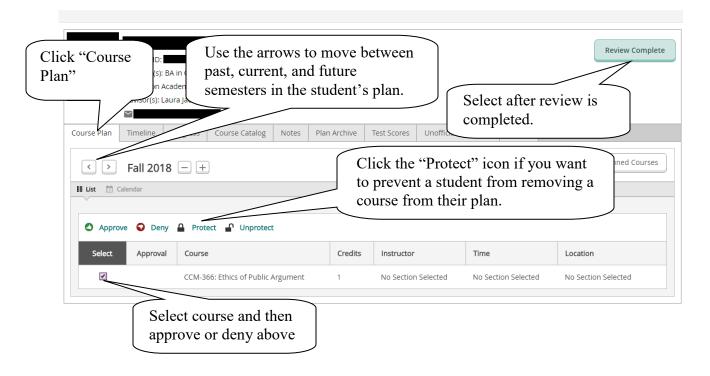

#### **Review Planned Sections for a Particular Semester**

With Course Plan you may review your advisees' plans and approve or deny individual courses. The advisor's guidance will be reflected on the student's view of the plan. Note: Denying a course will not prevent the student from registering but rather reflects advisor recommendation.