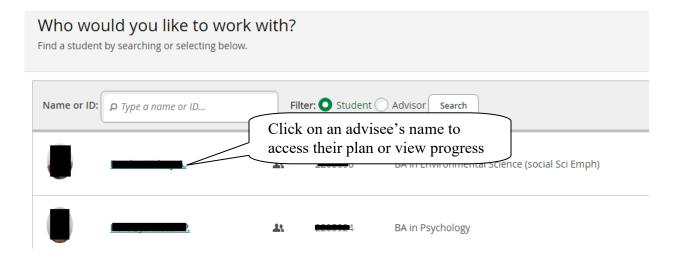

visors), and Course and Grade Rosters (SAGE for Faculty)

Students Planning is a tool designed to help students plan their path to degree completion. Students may create a plan for future semesters, schedule course sections, track progress, request review of their plan by their advisor, and register for courses all in one place. Advisors assist along the way by reviewing and approving plans and helping students move planned courses around to ensure timely degree completion.

#### **Log onto Self Service**

From the Faculty Portal (<a href="https://portal.willamette.edu/faculty">https://portal.willamette.edu/faculty</a>), choose Colleague Self-Service:



Or one of the SAGE links under Faculty Resources:



Rev. 9/10/19 LJA Page 1

## **System Layout**





#### **View Your Advisee List**



## Review Advisee's Overall Progress Toward Degree





#### Academic Programs



## View the Completion Status of Each Degree Program Requirement





#### **Review Planned Sections for a Particular Semester**

With Course Plan you may review your advisees' plans and approve or deny individual courses. The advisor's guidance will be reflected on the student's view of the plan. Note: Denying a course will not prevent the student from registering but rather reflects advisor recommendation.



# **Archive Plans After Review is Complete**





# Permit Student to Register for an Upcoming Semester:



You can confirm completion of this step by going back to your advisee list and seeing that the "Last advising date" is updated for the student



## View a Timeline of Completed, Enrolled, and