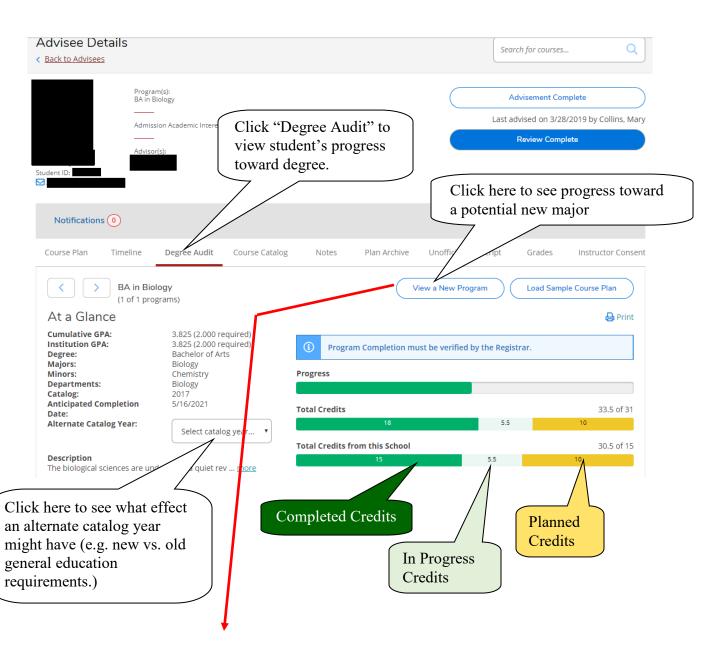

## Review Advisee's Overall Progress Toward Degree

## View the Completion Status of Each Degree Program Requirement