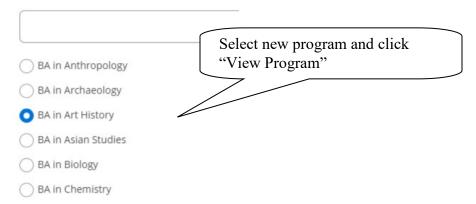

ool designed to help students plan their path to degree completion. Students may create a plan for future semesters, schedule course sections, track progress, request review of their plan by their advisor, and register for courses all in one place. Advisors assist along the way by reviewing and approving plans and helping students move planned courses around to ensure timely degree completion.

#### **Log onto Self Service**

From the Faculty Portal (<a href="https://portal.willamette.edu/faculty">https://portal.willamette.edu/faculty</a>), choose Colleague Self-Service:



Or one of the SAGE links under Faculty Resources:



Rev. 9/10/19 LJA Page 1

## **System Layout**





#### **View Your Advisee List**



## Review Advisee's Overall Progress Toward Degree





#### Academic Programs



## View the Completion Status of Each Degree Program Requirement





#### **Review Planned Sections for a Particular Semester**

With Course Plan you may review your advisees' plans and approve or deny individual courses. The advisor's guidance will be reflected on the student's view of the plan. Note: Denying a course will not prevent the student from registering but rather reflects advisor recommendation.



# **Archive Plans After Review is Complete**





# Permit Student to Register for an Upcoming Semester:



You can confirm completion of this step by going back to your advisee list and seeing that the "Last advising date" is updated for the student



## View a Timeline of Completed, Enrolled, and Planned Courses







Course Plan

Progress

These documents are unofficial and