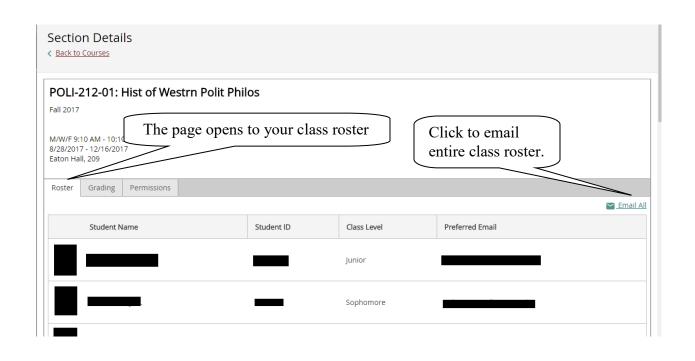

## View a Timeline of Completed, Enrolled, and Planned Courses

Course Plan

Progress

These documents are unofficial and

Timeline

Undergraduate Transcript

Course Catalog

NOTE: Please do not print and distribute this document to students. Barring any restrictions on their accounts (e.g. unpaid balance with Student Accounts), students have access to print this document themselves.