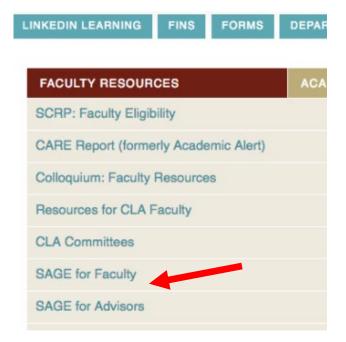

#### **Log onto Self Service**

From the Faculty Portal (<a href="https://portal.willamette.edu/faculty">https://portal.willamette.edu/faculty</a>), choose Colleague Self-Service:

Or one of the SAGE links under Faculty Resources: