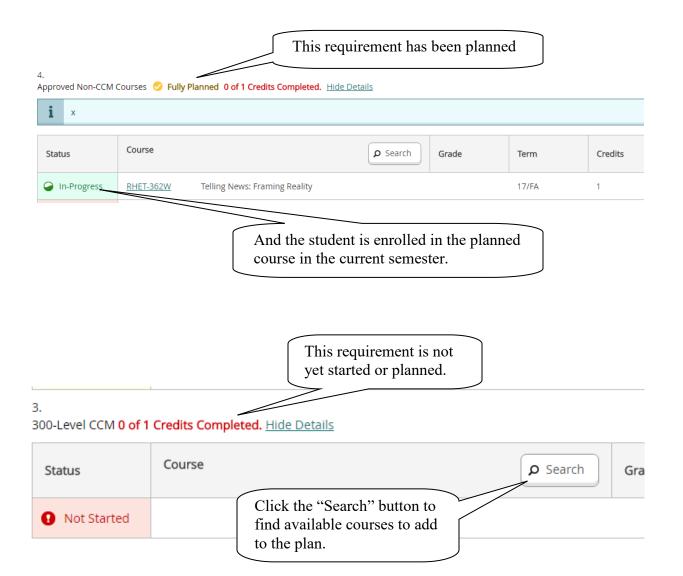

udents may create a plan for future semesters, schedule course sections, track progress, request review of their plan by their advisor, and register for courses all in one place. Advisors assist along the way by reviewing and approving plans and helping students move planned courses around to ensure timely degree completion.

#### **Log onto Self Service**

From the Faculty Portal (<a href="https://portal.willamette.edu/faculty">https://portal.willamette.edu/faculty</a>), choose Colleague Self-Service:



Or one of the SAGE links under Faculty Resources:



Rev. 9/10/19 LJA Page 1

## **System Layout**





#### **View Your Advisee List**



## Review Advisee's Overall Progress Toward Degree





#### Academic Programs



## View the Completion Status of Each Degree Program Requirement





#### **Review Planned Sections for a Particular Semester**

With Course Plan you may review your advisees' plans and approve or deny individual courses. The advisor's guidance will be reflected on the student's view of the plan. Note: Denying a course will not prevent the student from registering but rather reflects advisor recommendation.



# **Archive Plans After Review is Complete**





# Permit Student to Register for an Upcoming Semester:



You can confirm completion of this step by going back to your advisee list and seeing that the "Last advising date" is updated for the student



## View a Timeline of Completed, Enrolled, and Planned Courses







Course Plan

Progress

These documents are unofficial and

Timeline

Undergraduate Transcript

Course Catalog

NOTE: Please do no