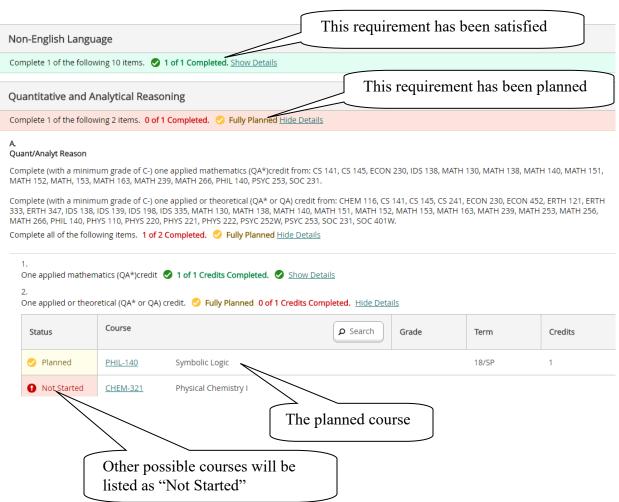

Students may create a plan for future semesters, schedule course sections, track progress, request review of their plan by their advisor, and register for courses all in one place. Advisors assist along the way by reviewing and approving plans and helping students move planned courses around to ensure timely degree completion.

#### **Log onto Self Service**

From the Faculty Portal (<a href="https://portal.willamette.edu/faculty">https://portal.willamette.edu/faculty</a>), choose Colleague Self-Service:



Or one of the SAGE links under Faculty Resources:



Rev. 9/10/19 LJA Page 1

## **System Layout**





#### **View Your Advisee List**



## Review Advisee's Overall Progress Toward Degree





#### Academic Programs



## View the Completion Status of Each Degree Program Requirement





#### **Review Planned Sections for a Particular Semester**

With Course Plan you may review your advisees' plans and approve or deny individual courses. The advisor's guidance will be reflected on the student's view of the plan. Note: Denying a course will not prevent the student from registering but rather reflects advisor recommendation.



# **Archive Plans After Review is Complete**





# Permit Student to Register for an Upcoming Semester:



You can confirm completion of this step by going back to your advisee list and seeing that the "Last advising date" is updated for the student



## View a Timeline of Completed, Enrolled, and Planned Courses







Course Plan

Progress

These documents are unofficial and

Timeline

Undergraduate Transcript

Course Catalog

NOTE: Please do