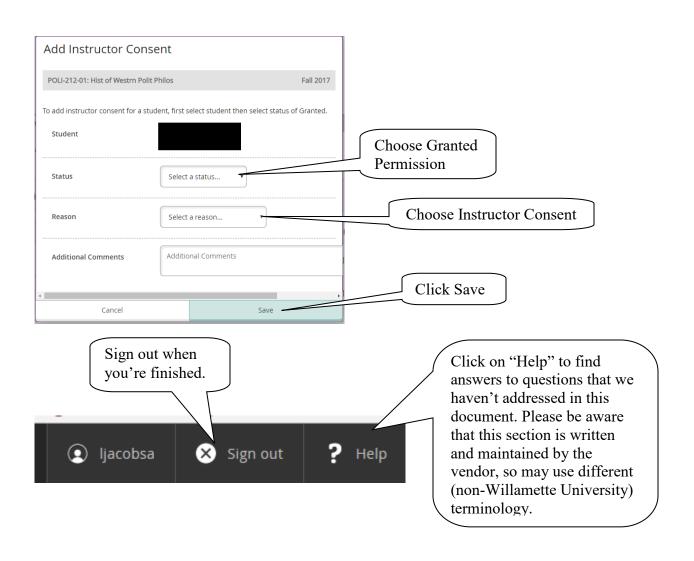

You can confirm completion of this step by going back to your advisee list and seeing that the "Last advising date" is updated for the student



## View a Timeline of Completed, Enrolled, and Planned Courses







Course Plan

Progress

These documents are unofficial and

Timeline

Undergraduate Transcript

Course Catalog

NOTE: Please do not print and distribute this document to students. Barring any restrictions on their accounts (e.g. unpaid balance with Student Accounts), students have access to print this document themselves.

Click the hyperlink and then open the report that downloads.

Plan Archive

Test Scores

Unofficial Transcript

the registrar.





The page will open to a list of your current and future assigned classes







### **Entering Faculty Permissions**