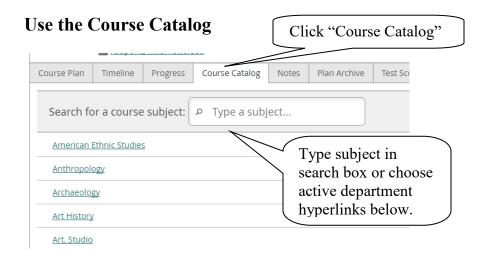

Click the hyperlink and then open the report that downloads.

Plan Archive

Test Scores

Unofficial Transcript

the registrar.

The page will open to a list of your current and future assigned classes