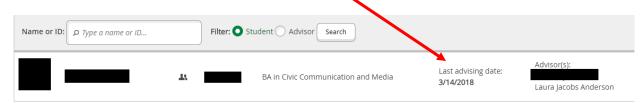

# Permit Student to Register for an Upcoming Semester:

You can confirm completion of this step by going back to your advisee list and seeing that the "Last advising date" is updated for the student