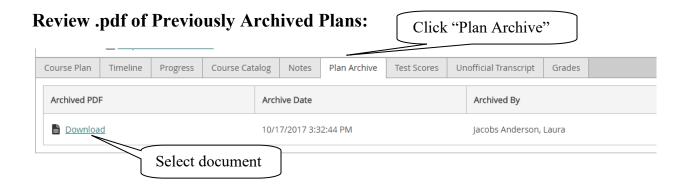

# **Archive Plans After Review is Complete**

Click the hyperlink and then open the report that downloads.

Plan Archive

Test Scores

Unofficial Transcript

the registrar.

The page will open to a list of your current and future assigned classes