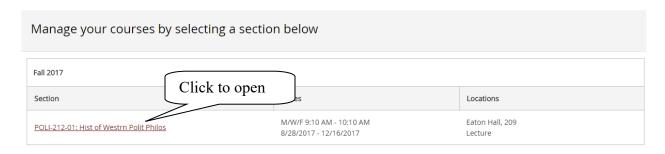

Click the hyperlink and then open the report that downloads.

Plan Archive

Test Scores

Unofficial Transcript

the registrar.

The page will open to a list of your current and future assigned classes