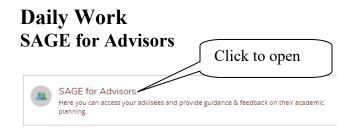

uding Student Planning (SAGE for Advisors), and Course and Grade Rosters (SAGE for Faculty)

Students Planning is a tool designed to help students plan their path to degree completion. Students may create a plan for future semesters, schedule course sections, track progress, request review of their plan by their advisor, and register for courses all in one place. Advisors assist along the way by reviewing and approving plans and helping students move planned courses around to ensure timely degree completion.

#### **Log onto Self Service**

From the Faculty Portal (<a href="https://portal.willamette.edu/faculty">https://portal.willamette.edu/faculty</a>), choose Colleague Self-Service:



Or one of the SAGE links under Faculty Resources:



Rev. 9/10/19 LJA Page 1

## **System Layout**





#### **View Your Advisee List**



## Review Advisee's Overall Progress Toward Degree





#### Academic Programs



## View the Completion Status of Each Degree Program Requirement





#### **Review Planned Sections for a Particular Semester**

With Course Plan you may review your advisees' plans and approve or deny individual courses. The advisor's guidance will be reflected on the student's view of the plan. Note: Denying a course will not prevent the student from registering but rather reflects advisor recommendation.



# **Archive Plans After Review is Complete**





# Permit Student to Register for an Upcoming Semester:



You can confirm completion of this step by going back to your advisee list and seeing that the "Last advising date" is updated for the student



## View a Ti