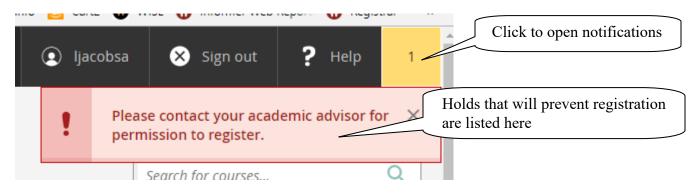

# Permit Student to Register for an Upcoming Semester:

You can confirm completion of this step by going back to your advisee list and seeing that the "Last advising date" is updated for the student