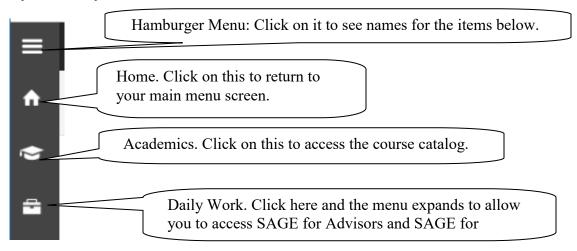

cluding Student Planning (SAGE for Advisors), and Course and Grade Rosters (SAGE for Faculty)

Students Planning is a tool designed to help students plan their path to degree completion. Students may create a plan for future semesters, schedule course sections, track progress, request review of their plan by their advisor, and register for courses all in one place. Advisors assist along the way by reviewing and approving plans and helping students move planned courses around to ensure timely degree completion.

#### **Log onto Self Service**

From the Faculty Portal (<a href="https://portal.willamette.edu/faculty">https://portal.willamette.edu/faculty</a>), choose Colleague Self-Service:



Or one of the SAGE links under Faculty Resources:



Rev. 9/10/19 LJA Page 1

## **System Layout**





#### **View Your Advisee List**



## Review Advisee's Overall Progress Toward Degree





#### Academic Programs



## View the Completion Status of Each Degree Program Requirement





#### **Review Planned Sections for a Particular Semester**

With Course Plan you may review your advisees' plans and approve or deny individual courses. The advisor's guidance will be reflected on the student's view of the plan. Note: Denying a course will not prevent the student from registering but rather reflects advisor recommendation.



# **Archive Plans After Review is Complete**





# Permit Student to Register for an Upcoming Semester:



You can confirm completion of this step by going back to your advisee list and seeing that the "Last advising date" is updated for the student



## View a