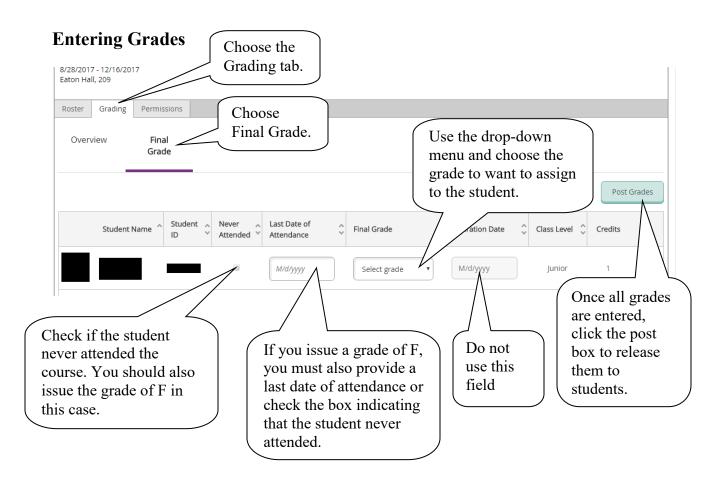

Student to Register for an Upcoming Semester:



You can confirm completion of this step by going back to your advisee list and seeing that the "Last advising date" is updated for the student



## View a Timeline of Completed, Enrolled, and Planned Courses







Course Plan

Progress

These documents are unofficial and

Timeline

Undergraduate Transcript

Course Catalog

NOTE: Please do not print and distribute this document to students. Barring any restrictions on their accounts (e.g. unpaid balance with Student Accounts), students have access to print this document themselves.

Click the hyperlink and then open the report that downloads.

Plan Archive

Test Scores

Unofficial Transcript

the registrar.





The page will open to a list of your current and future assigned classes







### **Entering Faculty Permissions**