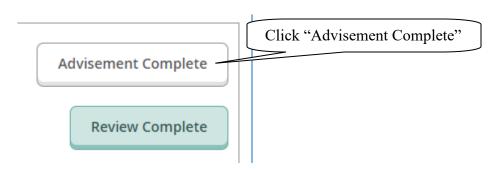

# Permit Student to Register for an Upcoming Semester:

You can confirm completion of this step by going back to your advisee list and seeing that the "Last advising date" is updated for the student