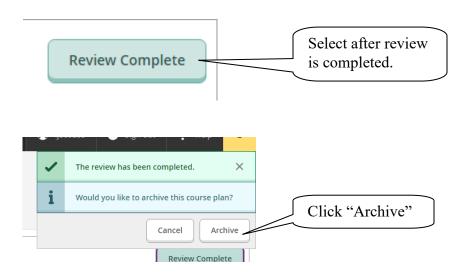

"https://portal.willamette.edu/faculty">https://portal.willamette.edu/faculty</a>), choose Colleague Self-Service:



Or one of the SAGE links under Faculty Resources:



Rev. 9/10/19 LJA Page 1

## **System Layout**





#### **View Your Advisee List**



## Review Advisee's Overall Progress Toward Degree





#### Academic Programs



## View the Completion Status of Each Degree Program Requirement





#### **Review Planned Sections for a Particular Semester**

With Course Plan you may review your advisees' plans and approve or deny individual courses. The advisor's guidance will be reflected on the student's view of the plan. Note: Denying a course will not prevent the student from registering but rather reflects advisor recommendation.



# **Archive Plans After Review is Complete**





# Permit Student to Register for an Upcoming Semester:



You can confirm completion of this step by going back to your advisee list and seeing that the "Last advising date" is updated for the student



## View a Timeline of Completed, Enrolled, and Planned Courses







Course Plan

Progress

These documents are unofficial and

Timeline

Undergraduate Transcript

Course Catalog

NOTE: Please do not print and distribute this document to students. Barring any restrictions on their accounts (e.g. unpaid balance with Student Accounts), students have access to print this document themselves.

Click the hyperlink and then open the report that downloads.

Plan Archive

Test Scores

Unofficial Transcript

the registrar.





The page will open to a list of your current and future assigned c