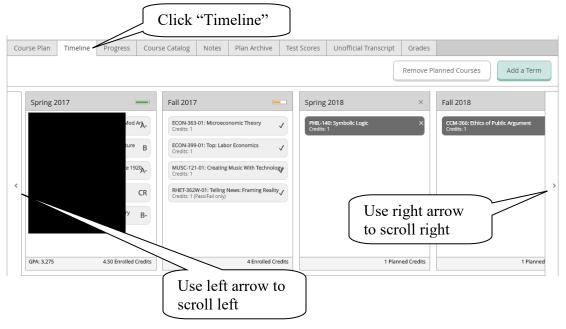

## View a Timeline of Completed, Enrolled, and Planned Courses

Course Plan

Progress

These documents are unofficial and

Timeline

Undergraduate Transcript

Course Catalog

NOTE: Please do not print and distribute this document to students. Barring any restrictions on their accounts (e.g. unpaid balance with Student Accounts), students have access to print this document themselves.