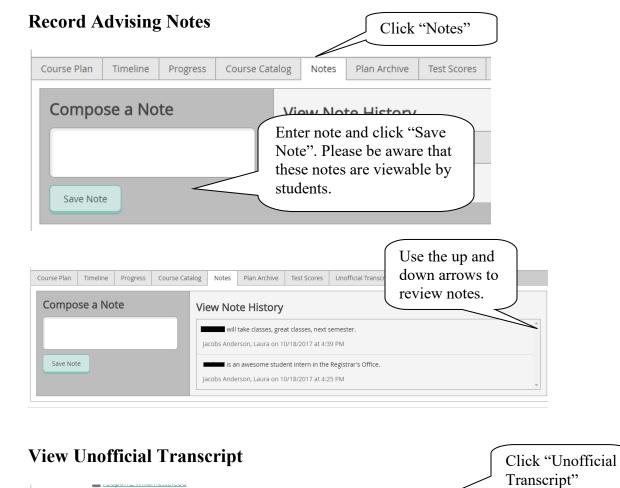

Click the hyperlink and then open the report that downloads.

Plan Archive

Test Scores

Unofficial Transcript

the registrar.

The page will open to a list of your current and future assigned classes