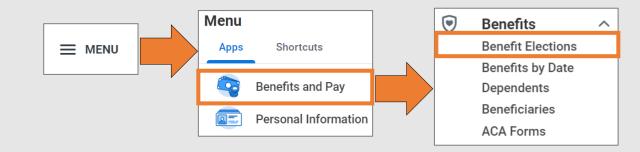

## **View Current Elections**

1. After logging into Workday, click Menu in the upper left corner of the home page. From the resulting menu, select **Benefits and Pay.** On the resulting page, click **Benefits** to unfold the benefits menu and select **Benefit Elections**.