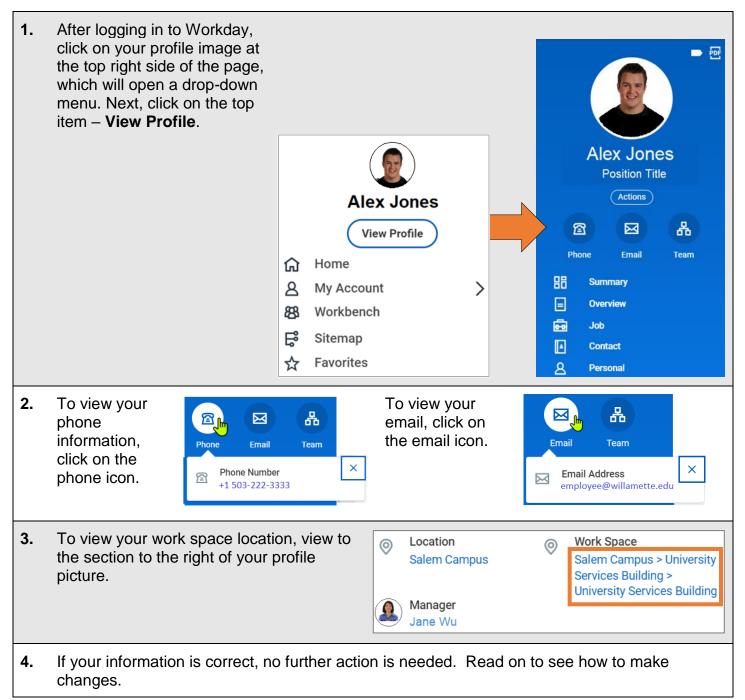

To view and update your work phone number and office location, follow these steps in Workday.

## **Viewing Work Information**



## **Changing Work Information**

## **Work Phone Number**

| 1. | Click <b>Contact</b> from the blue menu on the left.                                                                                           | 88     | Summary                 |      |  |  |  |
|----|------------------------------------------------------------------------------------------------------------------------------------------------|--------|-------------------------|------|--|--|--|
|    |                                                                                                                                                |        | Overview                |      |  |  |  |
|    |